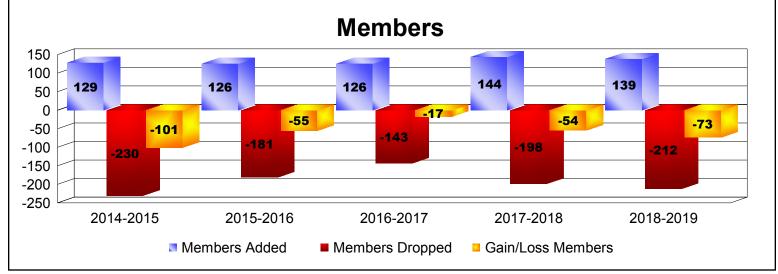

District 25 E

As of June 2019 Cumulative

| Year      | New<br>Clubs | Dropped<br>Clubs | Gain/<br>Loss<br>Clubs | New<br>Members | Charter<br>Members | Reinstate<br>Members | Transfer<br>Members | Total<br>Member<br>Added | Total<br>Members<br>Dropped | Gain/<br>Loss<br>Members |
|-----------|--------------|------------------|------------------------|----------------|--------------------|----------------------|---------------------|--------------------------|-----------------------------|--------------------------|
| 2014-2015 | 0            | -1               | -1                     | 108            | 3                  | 7                    | 11                  | 129                      | -230                        | -101                     |
| 2015-2016 | 0            | -1               | -1                     | 105            | 1                  | 7                    | 13                  | 126                      | -181                        | -55                      |
| 2016-2017 | 0            | 0                | 0                      | 117            | 5                  | 2                    | 2                   | 126                      | -143                        | -17                      |
| 2017-2018 | 1            | -3               | -2                     | 116            | 20                 | 2                    | 6                   | 144                      | -198                        | -54                      |
| 2018-2019 | 0            | -2               | -2                     | 124            | 4                  | 8                    | 3                   | 139                      | -212                        | -73                      |
| Average   | 0            | -1               | -1                     | 114            | 7                  | 5                    | 7                   | 133                      | -193                        | -60                      |