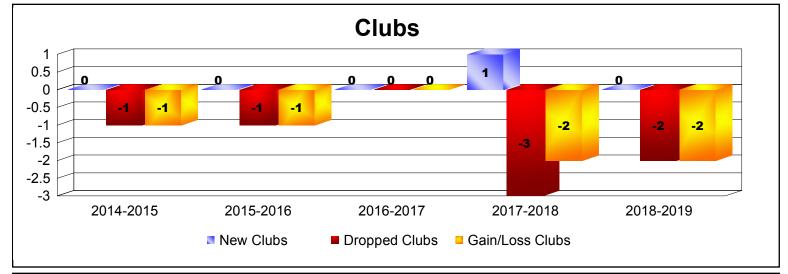

District 25 E

As of June 2019 Cumulative

| Year      | New<br>Clubs | Dropped<br>Clubs | Gain/<br>Loss<br>Clubs | New<br>Members | Charter<br>Members | Reinstate<br>Members | Transfer<br>Members | Total<br>Member<br>Added | Total<br>Members<br>Dropped | Gain/<br>Loss<br>Members |
|-----------|--------------|------------------|------------------------|----------------|--------------------|----------------------|---------------------|--------------------------|-----------------------------|--------------------------|
| 2014-2015 | 0            | -1               | -1                     | 108            | 3                  | 7                    | 11                  | 129                      | -230                        | -101                     |
| 2015-2016 | 0            | -1               | -1                     | 105            | 1                  | 7                    | 13                  | 126                      | -181                        | -55                      |
| 2016-2017 | 0            | 0                | 0                      | 117            | 5                  | 2                    | 2                   | 126                      | -143                        | -17                      |
| 2017-2018 | 1            | -3               | -2                     | 116            | 20                 | 2                    | 6                   | 144                      | -198                        | -54                      |
| 2018-2019 | 0            | -2               | -2                     | 124            | 4                  | 8                    | 3                   | 139                      | -212                        | -73                      |
| Average   | 0            | -1               | -1                     | 114            | 7                  | 5                    | 7                   | 133                      | -193                        | -60                      |